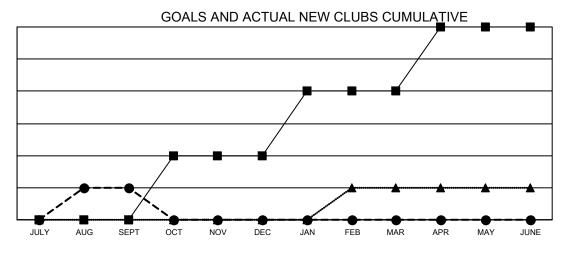

## Multiple District 12

**LOCATION: TENNESSEE** 

| Clubs         |               |             |               | Members               |                          |                         |                                                    |  |
|---------------|---------------|-------------|---------------|-----------------------|--------------------------|-------------------------|----------------------------------------------------|--|
|               | RESULTS FOR   | R 2020-2021 |               | RESULTS FOR 2020-2021 |                          |                         |                                                    |  |
| QUARTER       | NEW CLUB GOAL | NEW CLUBS   | DROPPED CLUBS | QUARTER ME            | EMBER GROWTH NET<br>GOAL | MEMBER GROWTH<br>ACTUAL | DROPPED<br>MEMBERS ACTUAL<br>(including transfers) |  |
| JULY/AUG/SEPT | 0             | 1           | 1             | JULY/AUG/SEPT         | 29                       | 99                      | 122                                                |  |
| OCT/NOV/DEC   | 2             | 0           | 0             | OCT/NOV/DEC           | 34                       | 0                       | 0                                                  |  |
| JAN/FEB/MAR   | 2             | 0           | 0             | JAN/FEB/MAR           | 46                       | 0                       | 0                                                  |  |
| APR/MAY/JUNE  | 2             | 0           | 0             | APR/MAY/JUNE          | 63                       | 0                       | 0                                                  |  |

- CURRENT YEAR GOALS FOR NEW CLUBS

CURRENT YEAR ACTUAL NEW CLUBS

- ▲ - LAST YEAR ACTUAL NEW CLUBS