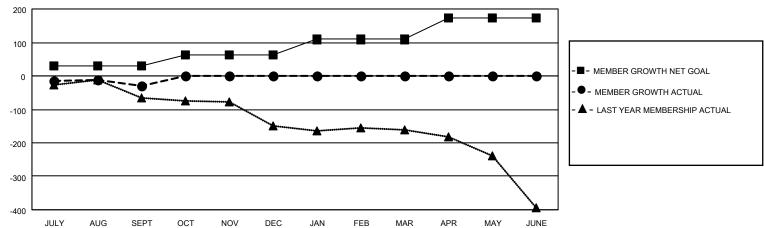

## Multiple District 12

**LOCATION: TENNESSEE** 

| Clubs         |               |             |               | Members               |                          |                         |                                                    |  |
|---------------|---------------|-------------|---------------|-----------------------|--------------------------|-------------------------|----------------------------------------------------|--|
|               | RESULTS FOR   | R 2020-2021 |               | RESULTS FOR 2020-2021 |                          |                         |                                                    |  |
| QUARTER       | NEW CLUB GOAL | NEW CLUBS   | DROPPED CLUBS | QUARTER ME            | EMBER GROWTH NET<br>GOAL | MEMBER GROWTH<br>ACTUAL | DROPPED<br>MEMBERS ACTUAL<br>(including transfers) |  |
| JULY/AUG/SEPT | 0             | 1           | 1             | JULY/AUG/SEPT         | 29                       | 99                      | 122                                                |  |
| OCT/NOV/DEC   | 2             | 0           | 0             | OCT/NOV/DEC           | 34                       | 0                       | 0                                                  |  |
| JAN/FEB/MAR   | 2             | 0           | 0             | JAN/FEB/MAR           | 46                       | 0                       | 0                                                  |  |
| APR/MAY/JUNE  | 2             | 0           | 0             | APR/MAY/JUNE          | 63                       | 0                       | 0                                                  |  |

## GOALS AND ACTUAL MEMBERS CUMULATIVE

| DROPPED CLUBS: 1 |     | 36 CLUBS OF 200 ADDED 1 OR MORE<br>NEW MEMBERS | GENDER DISTRIBUTION  MALE 2,802 (64.27%)  FEMALE 1,558 (35.73%) |                 |     |
|------------------|-----|------------------------------------------------|-----------------------------------------------------------------|-----------------|-----|
| DROPPED MEMBERS  |     |                                                | TEWALE                                                          | 1,556 (55.7570) |     |
| DECEASED         | 17  | CLICK HERE FOR CUMULATIVE                      | TOTAL FAMILY UNIT MEMBERS                                       |                 | 979 |
| CLUB CANCELLED 3 |     | MEMBERSHIP DATA                                |                                                                 |                 | 500 |
| OTHER            | 102 |                                                | FAMILY MEMBERS PAYING HALF DUES                                 |                 | 502 |
| TOTAL            | 122 |                                                | DOLG                                                            |                 |     |